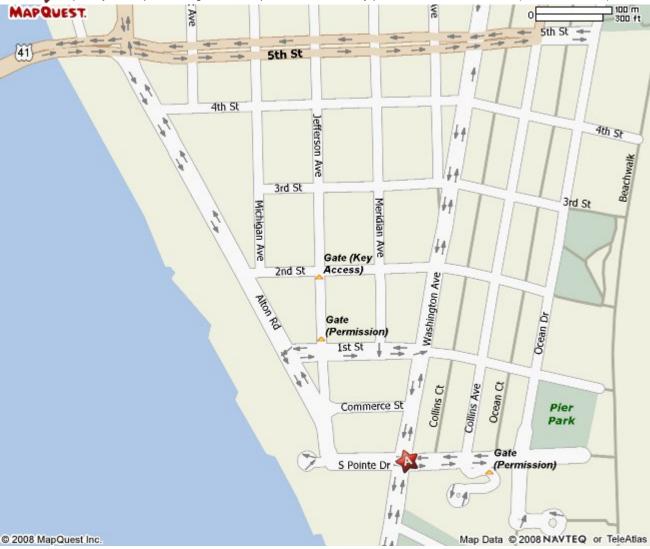

| ч. пуан     | Regency-Coral Gables. 30 Amambra Fiz, Coral Gables, FL 33134             |        |
|-------------|--------------------------------------------------------------------------|--------|
| START       | 1: Start out going EAST on ALHAMBRA PLZ toward SW 37TH AVE/S DOUGLAS RD. | 0.1 mi |
| <b>(</b>    | 2: Turn RIGHT onto SW 37TH AVE/S DOUGLAS RD.                             | 0.2 mi |
| 972         | 3: Turn LEFT onto SW 22ND ST/CORAL WAY/FL-972 E.                         | 1.5 mi |
| <b>→</b>    | 4: Turn RIGHT onto SW 22ND AVE.                                          | 0.5 mi |
| NORTH<br>1  | 5: Turn LEFT onto S DIXIE HWY/US-1 N.                                    | 1.2 mi |
| NORTH<br>95 | 6: Stay STRAIGHT to go onto I-95 N.                                      | 2.7 mi |
| EXIT        | 7: Take the I-395 exit, EXIT 2D, toward MIAMI BEACH.                     | 1.1 mi |
| 595<br>595  | 8: Merge onto I-395 E via the exit on the LEFT toward MIAMI BEACH.       | 0.5 mi |
| EAST<br>41  | 9: I-395 E becomes MACARTHUR CSWY/US-41 E.                               | 3.1 mi |
| A1A         | 10: Keep RIGHT at the fork to go on 5TH ST/FL-A1A N.                     | 0.2 mi |
| A1A         | 11: Make a U-TURN at LENOX AVE onto 5TH ST/FL-A1A S.                     | 0.1 mi |
| <del></del> | 12: Turn LEFT onto ALTON RD/FL-907 S. Continue to follow ALTON RD.       | 0.5 mi |
| 1           | 13: ALTON RD becomes S POINTE DR.                                        | 0.1 mi |
| <del></del> | 14: Turn LEFT onto WASHINGTON AVE.                                       | 0.0 mi |
| END         | 15: End at 11 Washington Ave Miami, FL 33139-7323                        |        |
|             | Estimated Time: 20 minutes Estimated Distance: 11.71 miles               |        |
|             |                                                                          |        |

## B: 11 Washington Ave, Miami, FL 33139-7323

Total Time: 20 minutes Total Distance: 11.71 miles

All rights reserved. Use subject to License/Copyright Map Legend Directions and maps are informational only. We make no warranties on the accuracy of their content, road conditions or route usability or expeditiousness. You assume all risk of use. MapQuest and its suppliers shall not be liable to you for any loss or delay resulting from your use of MapQuest. Your use of MapQuest means you agree to our Terms of Use