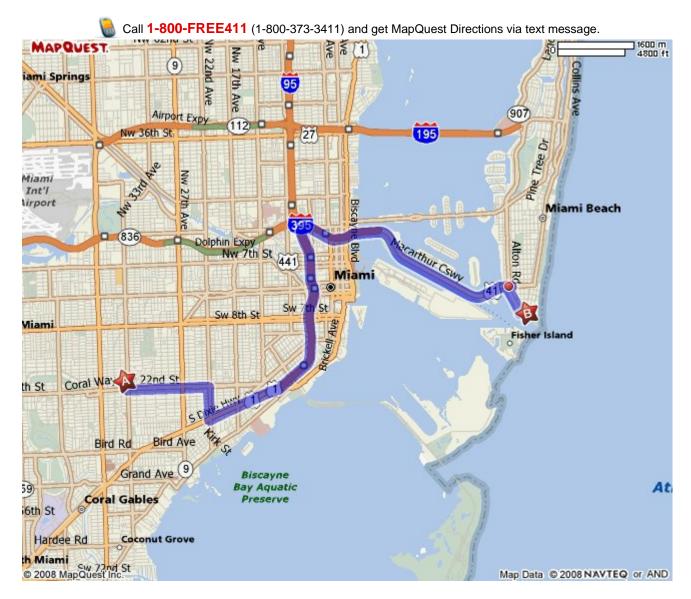

| ч. пуан     | Regency-Coral Gables. 30 Amambra Fiz, Coral Gables, FL 33134             |        |
|-------------|--------------------------------------------------------------------------|--------|
| START       | 1: Start out going EAST on ALHAMBRA PLZ toward SW 37TH AVE/S DOUGLAS RD. | 0.1 mi |
| <b>(</b>    | 2: Turn RIGHT onto SW 37TH AVE/S DOUGLAS RD.                             | 0.2 mi |
| 972         | 3: Turn LEFT onto SW 22ND ST/CORAL WAY/FL-972 E.                         | 1.5 mi |
| <b>→</b>    | 4: Turn RIGHT onto SW 22ND AVE.                                          | 0.5 mi |
| NORTH<br>1  | 5: Turn LEFT onto S DIXIE HWY/US-1 N.                                    | 1.2 mi |
| NORTH<br>95 | 6: Stay STRAIGHT to go onto I-95 N.                                      | 2.7 mi |
| EXIT        | 7: Take the I-395 exit, EXIT 2D, toward MIAMI BEACH.                     | 1.1 mi |
| 595<br>595  | 8: Merge onto I-395 E via the exit on the LEFT toward MIAMI BEACH.       | 0.5 mi |
| EAST<br>41  | 9: I-395 E becomes MACARTHUR CSWY/US-41 E.                               | 3.1 mi |
| A1A         | 10: Keep RIGHT at the fork to go on 5TH ST/FL-A1A N.                     | 0.2 mi |
| A1A         | 11: Make a U-TURN at LENOX AVE onto 5TH ST/FL-A1A S.                     | 0.1 mi |
| <del></del> | 12: Turn LEFT onto ALTON RD/FL-907 S. Continue to follow ALTON RD.       | 0.5 mi |
| 1           | 13: ALTON RD becomes S POINTE DR.                                        | 0.1 mi |
| <del></del> | 14: Turn LEFT onto WASHINGTON AVE.                                       | 0.0 mi |
| END         | 15: End at 11 Washington Ave Miami, FL 33139-7323                        |        |
|             | Estimated Time: 20 minutes Estimated Distance: 11.71 miles               |        |
|             |                                                                          |        |