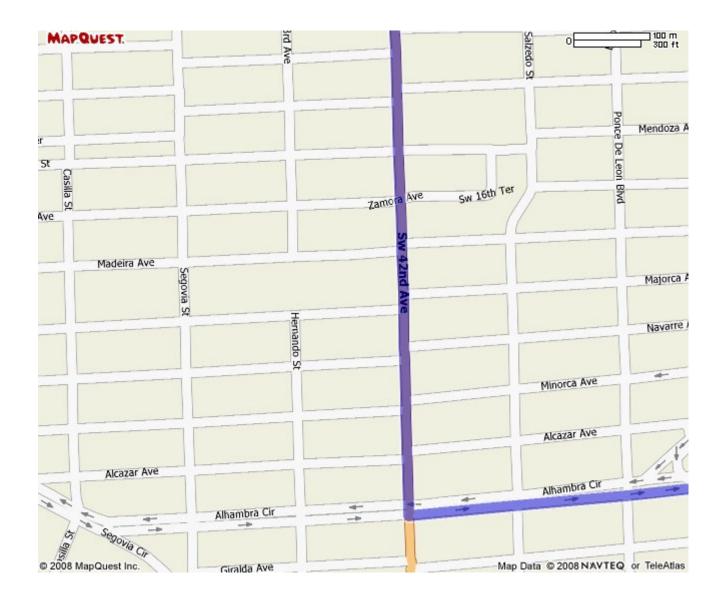

953

8: Turn SLIGHT RIGHT onto NW 42ND AVE/N LE JEUNE RD/FL-953 S.

2.4 mi

<del>•</del>

9: Turn LEFT onto ALHAMBRA CIR.

0.3 mi

1

10: ALHAMBRA CIR becomes ALHAMBRA PLZ.