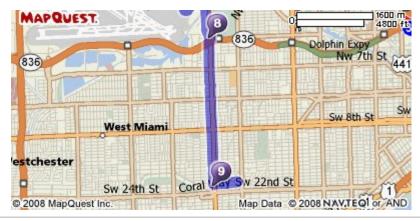

Total Distance: 4.52 miles

Total Time: 12 minutes 
Total Distance: 4.52 miles
A: Miami International Airport (MIA): PO Box 592075, Miami, FL 33159, (305)
876-7000

| START         | 1: Start out going WEST toward BUS RD.                                                                                                                                                                                                                                                                                                                                                                                                                                                                                                                                                                                                                                                                                                                                                                                                                                                                                                                                                                                                                                                                                                                                                                                                                                                                                                                                                                                                                                                                                                                                                                                                                                                                                                                                                                                                                                                                                                                                                                                                                                                                                         | 0.3 mi |
|---------------|--------------------------------------------------------------------------------------------------------------------------------------------------------------------------------------------------------------------------------------------------------------------------------------------------------------------------------------------------------------------------------------------------------------------------------------------------------------------------------------------------------------------------------------------------------------------------------------------------------------------------------------------------------------------------------------------------------------------------------------------------------------------------------------------------------------------------------------------------------------------------------------------------------------------------------------------------------------------------------------------------------------------------------------------------------------------------------------------------------------------------------------------------------------------------------------------------------------------------------------------------------------------------------------------------------------------------------------------------------------------------------------------------------------------------------------------------------------------------------------------------------------------------------------------------------------------------------------------------------------------------------------------------------------------------------------------------------------------------------------------------------------------------------------------------------------------------------------------------------------------------------------------------------------------------------------------------------------------------------------------------------------------------------------------------------------------------------------------------------------------------------|--------|
| $\rightarrow$ | 2: Turn RIGHT onto PERIMETER RD.                                                                                                                                                                                                                                                                                                                                                                                                                                                                                                                                                                                                                                                                                                                                                                                                                                                                                                                                                                                                                                                                                                                                                                                                                                                                                                                                                                                                                                                                                                                                                                                                                                                                                                                                                                                                                                                                                                                                                                                                                                                                                               | 0.3 mi |
| <b>₹</b>      | 3: Turn SLIGHT RIGHT toward EXIT TO CITY/RENTAL CAR RETURN.                                                                                                                                                                                                                                                                                                                                                                                                                                                                                                                                                                                                                                                                                                                                                                                                                                                                                                                                                                                                                                                                                                                                                                                                                                                                                                                                                                                                                                                                                                                                                                                                                                                                                                                                                                                                                                                                                                                                                                                                                                                                    | 0.1 mi |
| <b>?</b>      | 4: Turn SLIGHT RIGHT onto NW 20TH ST.                                                                                                                                                                                                                                                                                                                                                                                                                                                                                                                                                                                                                                                                                                                                                                                                                                                                                                                                                                                                                                                                                                                                                                                                                                                                                                                                                                                                                                                                                                                                                                                                                                                                                                                                                                                                                                                                                                                                                                                                                                                                                          | 0.1 mi |
| <b>(</b>      | 5: Turn RIGHT toward AIRPORT EXIT/CAR RENTAL RETURN.                                                                                                                                                                                                                                                                                                                                                                                                                                                                                                                                                                                                                                                                                                                                                                                                                                                                                                                                                                                                                                                                                                                                                                                                                                                                                                                                                                                                                                                                                                                                                                                                                                                                                                                                                                                                                                                                                                                                                                                                                                                                           | 0.3 mi |
| RAMP          | 6: Take the ramp toward SOUTH LE JEUNE/SR-953 S/SR-836 W/CORAL GABLES.                                                                                                                                                                                                                                                                                                                                                                                                                                                                                                                                                                                                                                                                                                                                                                                                                                                                                                                                                                                                                                                                                                                                                                                                                                                                                                                                                                                                                                                                                                                                                                                                                                                                                                                                                                                                                                                                                                                                                                                                                                                         | 0.5 mi |
|               | 7: Take the SR-953 S/LE JEUNE RD ramp toward SR-836 E.  MAPQUEST.  Nami-Mediani-Mediani fit  Nami-Mediani fit  Nami-Medi | 0.2 mi |

953

8: Turn SLIGHT RIGHT onto NW 42ND AVE/N LE JEUNE RD/FL-953 S.

2.4 mi

<del>•</del>

9: Turn LEFT onto ALHAMBRA CIR.

0.3 mi

1

10: ALHAMBRA CIR becomes ALHAMBRA PLZ.